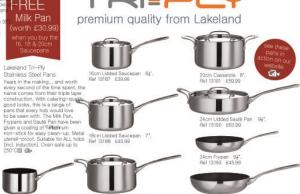

### Lakeland

SECTION\_B SPREAD\_33\_L C chscreative

#### VERSATILE COOK & STORE PANE

#### Add a splash of

SPREAD COMPLETED BY:

**New** Lakeland Colourful Pans We know pans are supposed to be items, but we fell in love with these i in super-cool colours, they look like pieces we'd all be proud to have or our kitchens! Made from cast alumi with the same Ecolon coating as th set above, they are also fantastic pe Suitable for ALL hobs (except.induc See page 79 for more @tails. A Single Size Frypan 6 Milk Pan Just the right size for frying an individual egg, 16cm Ref 14852 £14,99 (6±) DisEach £11,99 Oten Excent (011) c 24cm Frypan (9½\*), Each 24.99 Red Ref 14848 Yellow Ref 14849

Green Ref 14847

DATE:

The best pans I've ever used

"Until now nothing has

Lakeland Tri-Ply

Stainless Steel Pans

Lakeland 4-Pisce Nesting Pan Set These four pars nest inside one andher for storage, and come segment and the storage storage seeks and come segment and the storage storage seeks and come segment and the storage storage seeks and come segment and storage storage seeks and storage sto

aluminium, which is an excellent heat conductor with no hot s they have two leaves of a special Econo ceremic block, durable inside and out, which make them incredibly non-ticks, durable own safe up to 1980bill for ALL hote (excel that induction), own safe up to 1980bill for ALL hote (excel that induction). On Secure 10, and a share the second state for which for the Data of the second state of the second state of the second for use which could be all that 4.86 bill for use which could be all that 4.86 bill FREE Milk Pan

colour

Red Ref 14851 Green Ref 14850

14cm Milk Pan 53 Ref 13186 £30,99

PHOTOSHOP/ILLUSTRATOR TIME:

free postage for orders £50 and over

20cm Lidded Saucepan 8".

Ref 13189 £59,99

28cm Frypan 11\*, Ref 13194 £56,99