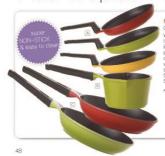

#### Add a splash of

SPREAD COMPLETED BY:

**New** Lakeland Colourful Pans We know pans are supposed to be items, but we fell in love with these i in super-cool colours, they look like pieces we'd all be proud to have or our kitchens! Made from cast alumi with the same Ecolon coating as th set above, they are also fantastic pe Suitable for ALL hobs (except.induc See page 79 for more @tails. A Single Size Frypan 6 Milk Pan Just the right size for frying an individual egg, 16cm Ref 14852 £14,99 (6±) DisEach £11,99 Oten Excent (011) c 24cm Frypan (9½\*), Each 24.99 Red Ref 14848 Yellow Ref 14849

Green Ref 14847

DATE:

The best pans I've ever used

"Until now nothing has

Lakeland Tri-Ply

Stainless Steel Pans

Lakeland 4-Pisce Nesting Pan Set These four pars nest inside one andher for storage, and come segment and the storage storage seeks and come segment and the storage storage seeks and come segment and the storage storage seeks and come segment and storage storage seeks and storage sto

aluminium, which is an excellent heat conductor with no hot s they have two leaves of a special Econo ceremic block, durable inside and out, which make them incredibly non-ticks, durable own safe up to 1980bill for ALL hote (excel that induction), own safe up to 1980bill for ALL hote (excel that induction). On Secure 10, and a share the second state for which for the Data of the second state of the second state of the second for use which could be all that 4.86 bill for use which could be all that 4.86 bill FREE Milk Pan