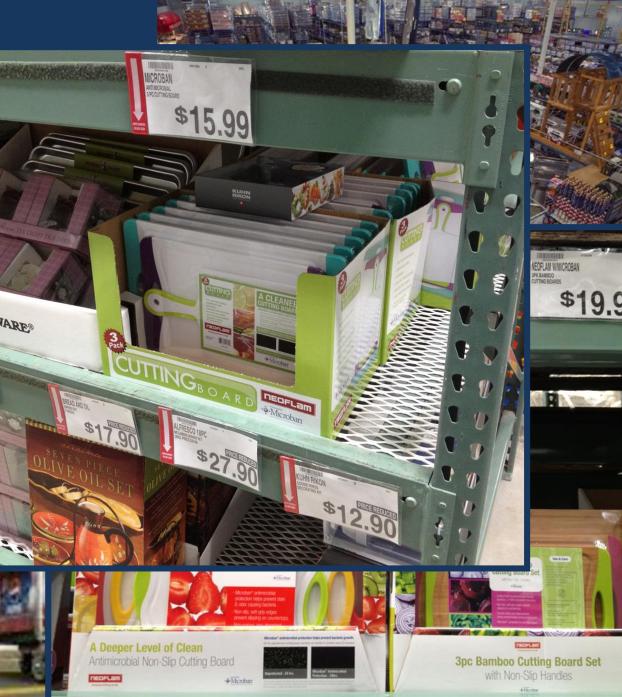

#### Main sales channels

Department Stores and Specialty Stores Warehouse Clubs and Mass-format Retailers

TV Home Shopping and Direct Sales Department Stores and Specialty Stores

Salud y Belleza

Deporte