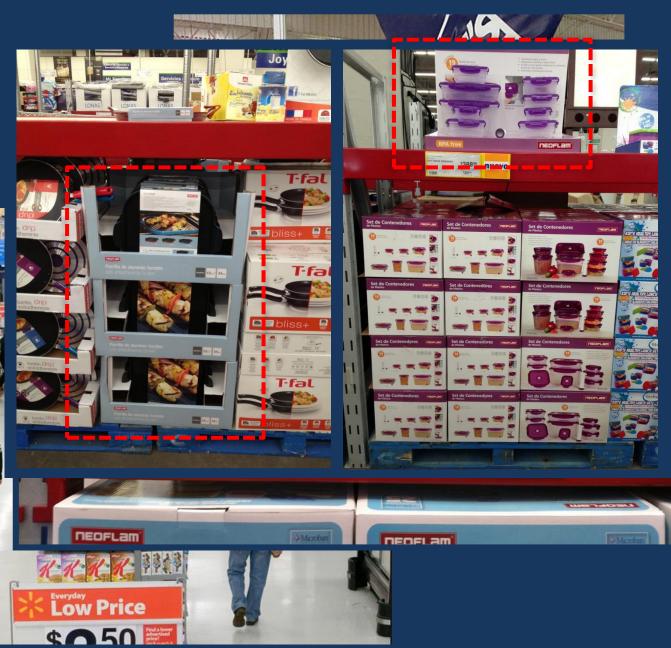

#### Main sales channels

Department Stores and Specialty Stores Warehouse Clubs and Mass-format Retailers

TV Home Shopping and Direct Sales Department Stores and Specialty Stores

Salud y Belleza

Deporte