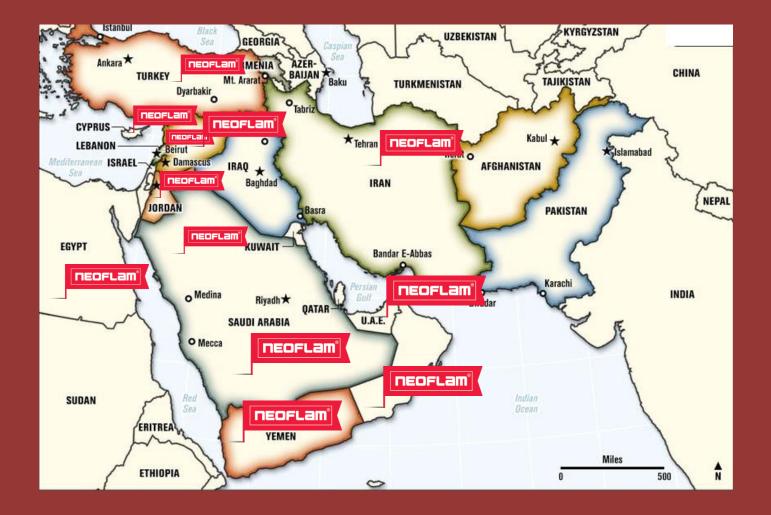

**Middle East** 

## Main sales channels

TV Home Shopping and Online Sales

Hyper and Supermarket

S

# Specialty Stores

TV Shopping and Online Sales

# Hyper and Supermarkets