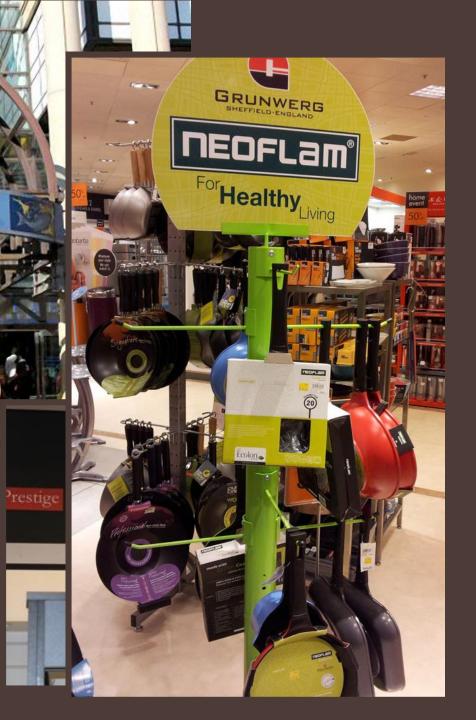

#### Main sales channels

Department Stores and Specialty Stores TV Home Shopping and Neoflam Kiosk Stores

Mass Retail

## Department Stores and Specialty Stores

Strong distribution to cover all sales channels!