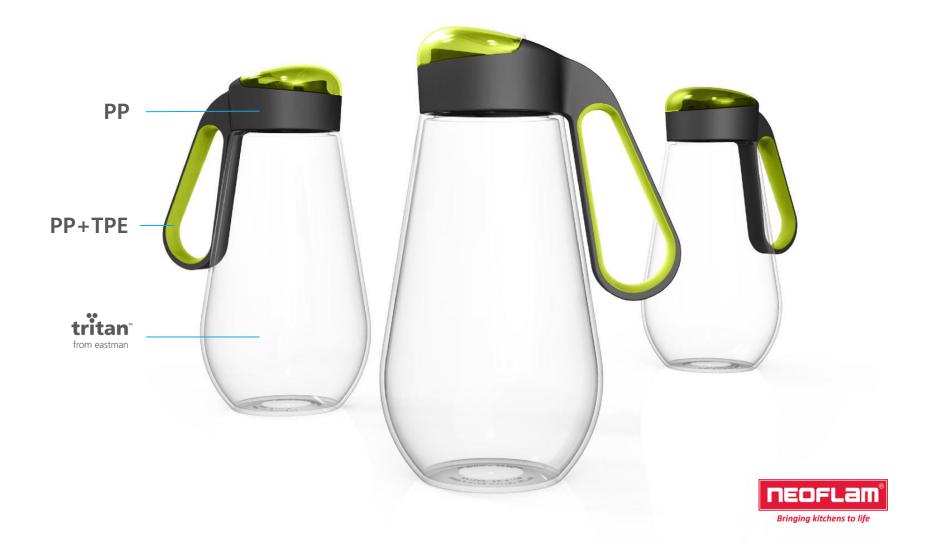

#### Safe material

Made from eco-friendly Tritan™, which is completely free of BPA.

#### **Transparency**

Glass-like transparency allows to see the contents.

TPE added to the cap to enhance non-slip

#### Easy to wash spout

Large spout makes cleaning a breeze.

Wide neck screw makes convenient filling and pouring