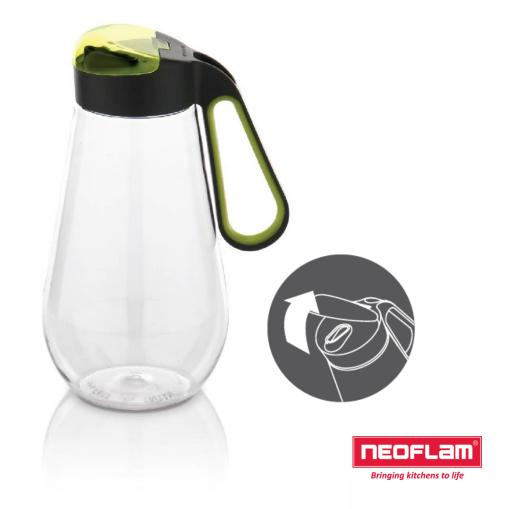

#### Unique design with ergonomic handle

The exterior of the product is designed to assimilate animal shapes-penguin, fox or rabbit.

#### **Transparency**

Glass-like transparency allows to see the contents.

TPE added to the cap to enhance non-slip

#### Easy to wash spout

Large spout makes cleaning a breeze.

Wide neck screw makes convenient filling and pouring