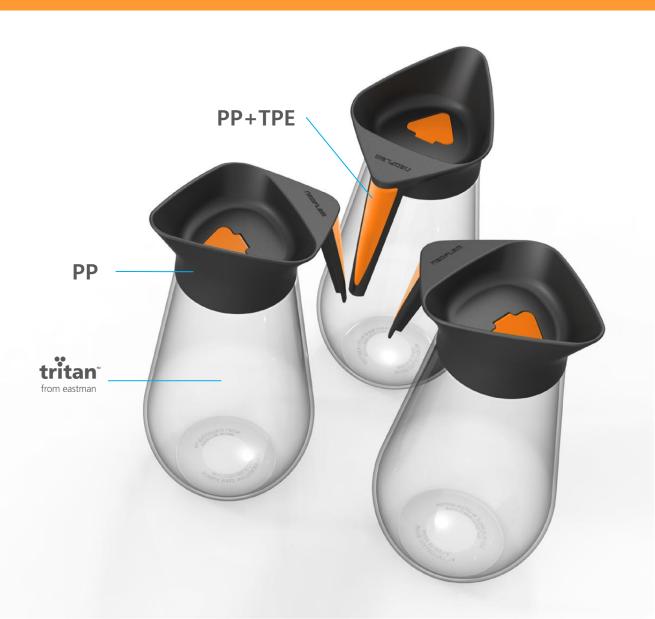

#### Safe material

Made from eco-friendly Tritan™, which is completely free of BPA.

#### **Transparency**

Glass-like transparency allows to see the contents.

TPE added to the cap to enhance non-slip

## Tritan™

Tritan™ is a cutting-edge material manufactured by Eastman Chemical Company. It is a pure copolyester which is friendly to the environment and safe for food contact.