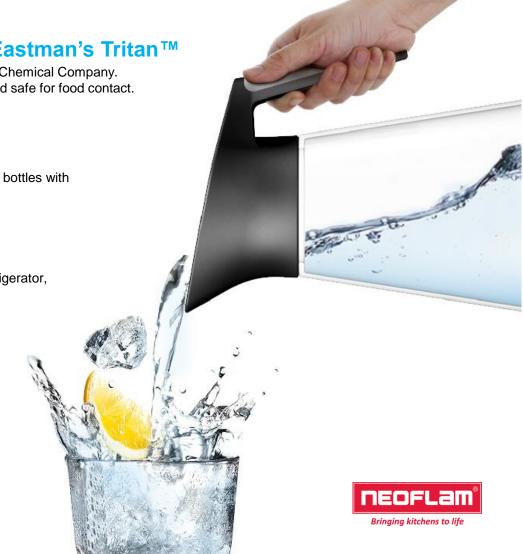

## Tritan™

Tritan™ is a cutting-edge material manufactured by Eastman Chemical Company. It is a pure copolyester which is friendly to the environment and safe for food contact.

### **Excellent clarity**

The transparency of Tritan offers glass-like clarity, making the bottles with sophisticated look of glass but in lightweight.