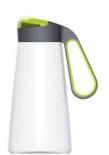

#### Unique design with ergonomic handle

The exterior of the product is designed to assimilate animal shapes-penguin, fox or rabbit.

# **Available Shapes & Sizes**

1.7L (58oz) 124.5x149.3x261.7mm (4.9" x 5.9" x 10.3")

**HP-VT-R17**1.7L (58oz)
124.5x166x247.6mm
(4.9" x 6.5" x 9.7")

1.7L (58oz) 124.5x124.5x257.8mm (4.9" x 4.9" x 10.1")

Fox

**HP-VT-F17**1.7L (58oz)
124.5x149.3x261.7mm
(4.9" x 5.9" x 10.3")

Fox

Rabbit Vita

**HP-VT-R17**1.7L (58oz)
124.5x166x247.6mm
(4.9" x 6.5" x 9.7")

Rabbit

**HP-VT-P17**1.7L (58oz)
124.5x124.5x257.8mm
(4.9" x 4.9" x 10.1")