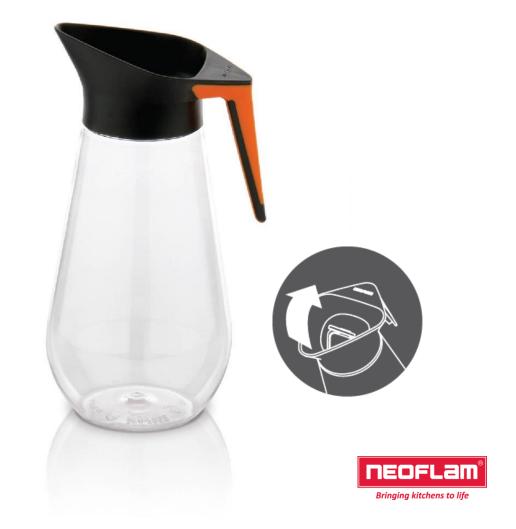

#### Unique design with ergonomic handle

The exterior of the product is designed to assimilate animal shapes-penguin, fox or rabbit.

#### **Transparency**

Glass-like transparency allows to see the contents.

TPE added to the cap to enhance non-slip

#### Easy to wash spout

Large spout makes cleaning a breeze.

Wide neck screw makes convenient filling and pouring