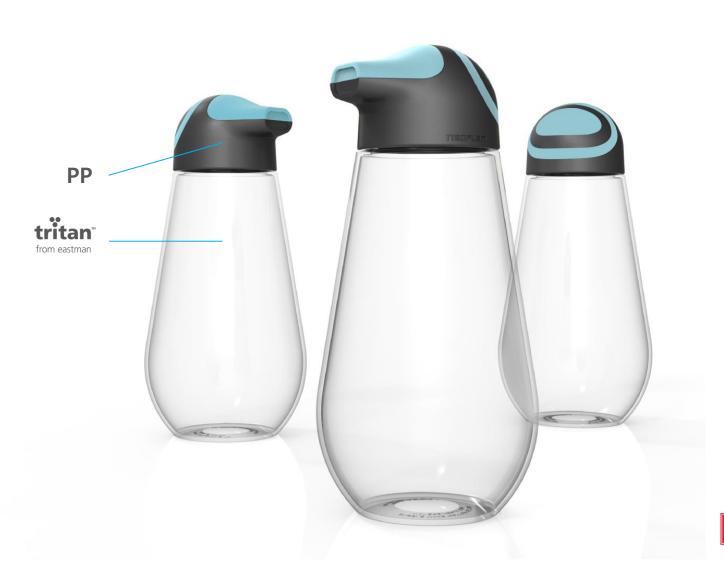

#### Safe material

Made from eco-friendly Tritan™, which is completely free of BPA.

#### **Transparency**

Glass-like transparency allows to see the contents.

TPE added to the cap to enhance non-slip

## Tritan™

Tritan™ is a cutting-edge material manufactured by Eastman Chemical Company. It is a pure copolyester which is friendly to the environment and safe for food contact.

### **Excellent clarity**

The transparency of Tritan offers glass-like clarity, making the bottles with sophisticated look of glass but in lightweight.