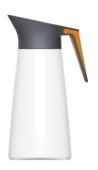

#### Unique design with ergonomic handle

The exterior of the product is designed to assimilate animal shapes-penguin, fox or rabbit.

# **Available Shapes & Sizes**

1.7L (58oz) 124.5x149.3x261.7mm (4.9" x 5.9" x 10.3")

**HP-VT-R17**1.7L (58oz)
124.5x166x247.6mm
(4.9" x 6.5" x 9.7")

1.7L (58oz) 124.5x124.5x257.8mm (4.9" x 4.9" x 10.1")

Fox

**HP-VT-F17**1.7L (58oz)
124.5x149.3x261.7mm
(4.9" x 5.9" x 10.3")

Fox

Rabbit Vita

**HP-VT-R17**1.7L (58oz)
124.5x166x247.6mm
(4.9" x 6.5" x 9.7")

Rabbit

**HP-VT-P17**1.7L (58oz)
124.5x124.5x257.8mm
(4.9" x 4.9" x 10.1")