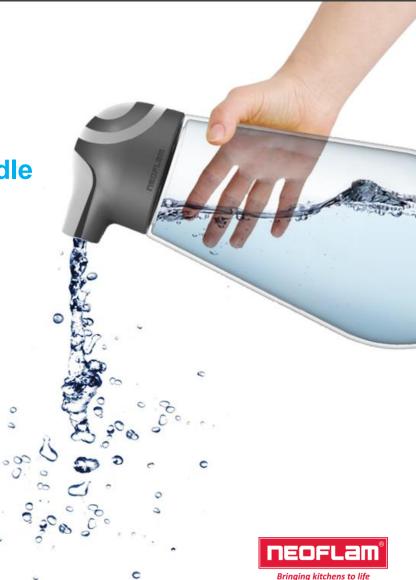

#### Unique design with ergonomic handle

The exterior of the product is designed to assimilate animal shapes-penguin, fox or rabbit.

#### Easy to wash spout

Large spout makes cleaning a breeze.

Wide neck screw makes convenient filling and pouring