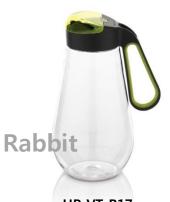

# **Available Shapes & Sizes**

1.7L (58oz) 124.5x149.3x261.7mm (4.9" x 5.9" x 10.3")

**HP-VT-R17**1.7L (58oz)
124.5x166x247.6mm
(4.9" x 6.5" x 9.7")

1.7L (58oz) 124.5x124.5x257.8mm (4.9" x 4.9" x 10.1")

Fox

**HP-VT-F17**1.7L (58oz)
124.5x149.3x261.7mm
(4.9" x 5.9" x 10.3")

Fox

Rabbit Vita

**HP-VT-R17**1.7L (58oz)
124.5x166x247.6mm
(4.9" x 6.5" x 9.7")

Rabbit

**HP-VT-P17**1.7L (58oz)
124.5x124.5x257.8mm
(4.9" x 4.9" x 10.1")