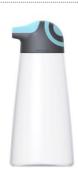

#### Unique design with ergonomic handle

The exterior of the product is designed to assimilate animal shapes-penguin, fox or rabbit.

# **Available Shapes & Sizes**

1.7L (58oz) 124.5x149.3x261.7mm (4.9" x 5.9" x 10.3")

**HP-VT-R17**1.7L (58oz)
124.5x166x247.6mm
(4.9" x 6.5" x 9.7")

1.7L (58oz) 124.5x124.5x257.8mm (4.9" x 4.9" x 10.1")

Fox

**HP-VT-F17**1.7L (58oz)
124.5x149.3x261.7mm
(4.9" x 5.9" x 10.3")

Fox

Rabbit Vita

**HP-VT-R17**1.7L (58oz)
124.5x166x247.6mm
(4.9" x 6.5" x 9.7")

Rabbit

**HP-VT-P17**1.7L (58oz)
124.5x124.5x257.8mm
(4.9" x 4.9" x 10.1")