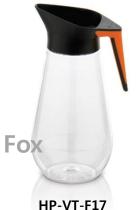

# **Available Shapes & Sizes**

1.7L (58oz) 124.5x149.3x261.7mm (4.9" x 5.9" x 10.3")

**HP-VT-R17**1.7L (58oz)
124.5x166x247.6mm
(4.9" x 6.5" x 9.7")

1.7L (58oz) 124.5x124.5x257.8mm (4.9" x 4.9" x 10.1")

Fox

**HP-VT-F17**1.7L (58oz)
124.5x149.3x261.7mm
(4.9" x 5.9" x 10.3")

Fox

Rabbit Vita

**HP-VT-R17**1.7L (58oz)
124.5x166x247.6mm
(4.9" x 6.5" x 9.7")

Rabbit

**HP-VT-P17**1.7L (58oz)
124.5x124.5x257.8mm
(4.9" x 4.9" x 10.1")