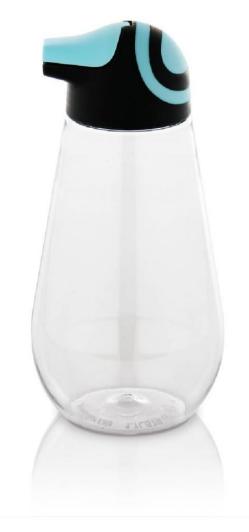

#### **Transparency**

Glass-like transparency allows to see the contents.

TPE added to the cap to enhance non-slip

### **Excellent clarity**

The transparency of Tritan offers glass-like clarity, making the bottles with sophisticated look of glass but in lightweight.