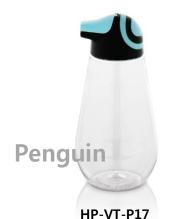

# **Available Shapes & Sizes**

1.7L (58oz) 124.5x149.3x261.7mm (4.9" x 5.9" x 10.3")

**HP-VT-R17**1.7L (58oz)
124.5x166x247.6mm
(4.9" x 6.5" x 9.7")

1.7L (58oz) 124.5x124.5x257.8mm (4.9" x 4.9" x 10.1")

Fox

**HP-VT-F17**1.7L (58oz)
124.5x149.3x261.7mm
(4.9" x 5.9" x 10.3")

Fox

Rabbit Vita

**HP-VT-R17**1.7L (58oz)
124.5x166x247.6mm
(4.9" x 6.5" x 9.7")

Rabbit

**HP-VT-P17**1.7L (58oz)
124.5x124.5x257.8mm
(4.9" x 4.9" x 10.1")