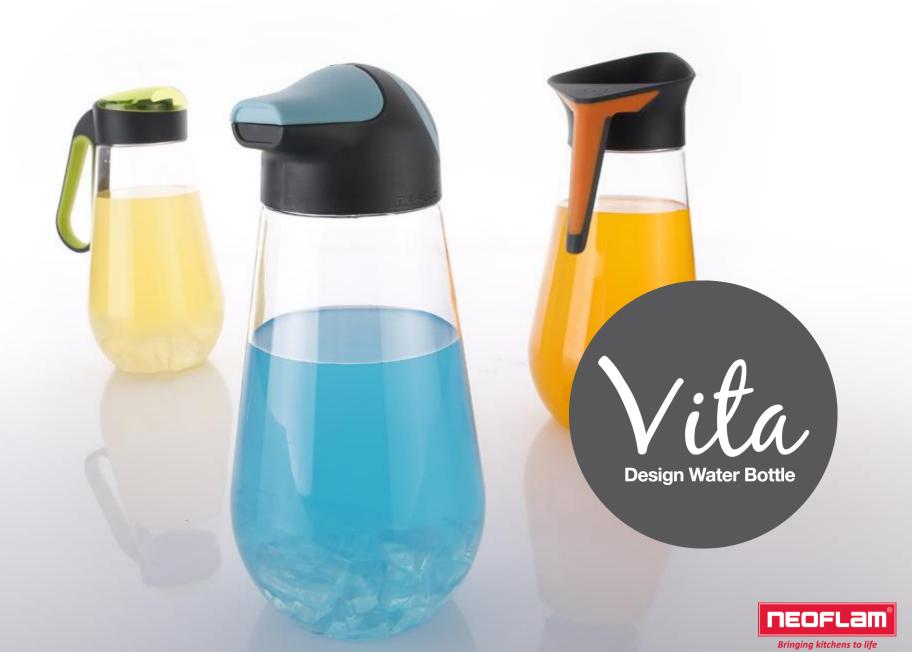

#### Unique design with ergonomic handle

The exterior of the product is designed to assimilate animal shapes-penguin, fox or rabbit.

#### **Transparency**

Glass-like transparency allows to see the contents.

TPE added to the cap to enhance non-slip

#### Easy to wash spout

Large spout makes cleaning a breeze.

Wide neck screw makes convenient filling and pouring